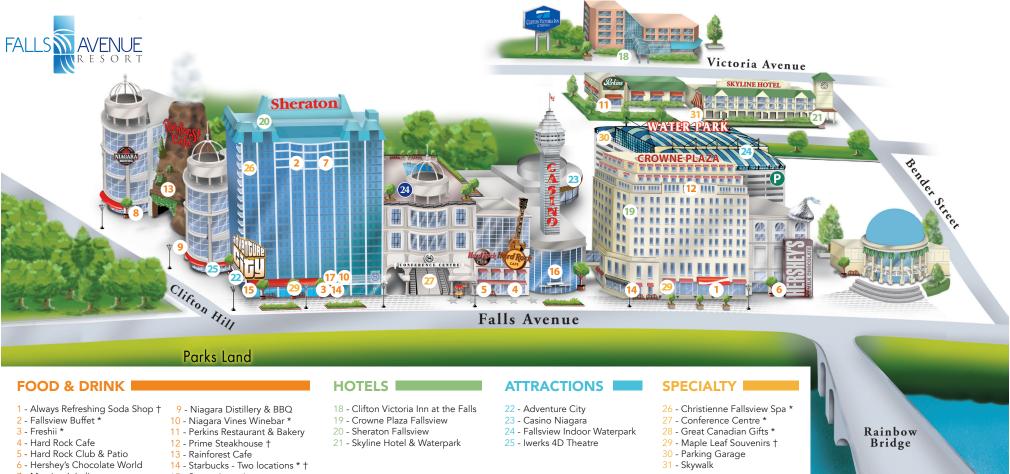

- 7 Massimo's Italian Fallsview Restaurant \*
- 8 Niagara Brewing Company
- 15 Sweet Jesus \*
- 16 Terrace Food Court
- 17 Wine Rack \*

laza Fallsview

\* Located inside the Sheraton Fallsview

† Located inside the Crowne Plaza Fallsview

## PARKING GARAGE TO SHERATON FALLSVIEW HOTEL & CONFERENCE CENTRE

#### a contract central

- Board elevators in garage marked "To Hotels"
- Take elevator to Upper Lobby "UL"
- Exit elevator and follow hallway marked "Sheraton on the Falls"
- Turn right and follow Falls Avenue Walk to the Sheraton Fallsview elevators on your left

#### PARKING GARAGE TO CROWNE PLAZA FALLSVIEW HOTEL

- Board elevators in garage marked "To Hotels"
- Take elevator to Upper Lobby "UL"
- Exit elevator and follow hallway to Crowne Lobby and Guest Registration

# PARKING GARAGE TO SKYLINE HOTEL & WATERPARK

- Board elevators in garage marked "To Casino"
- Take elevator to Level 4
- Exit elevator and exit the garage to the Skyline Inn adjacent to the Casino rotunda entrance