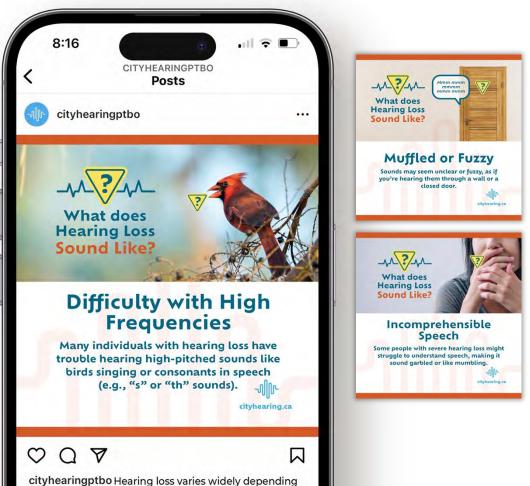

## Leveraging Answer the Public

WHAT

depending on type and degree. Difficulty with high frequencies, such as bird songs or consonants in

-41 ?~~ What does Hearing Loss **Sound Like Reduced Volume** People with hearing loss often find that

sounds are quieter than they used to be, even if they're speaking at a regular volume.

-12-24 What does Hearing Loss Sound Like?

**Tinnitus** Some hearing loss is accompanied by tinnitus, a ringing, buzzing, or whistling noise in the ears that can interfere with other sounds.