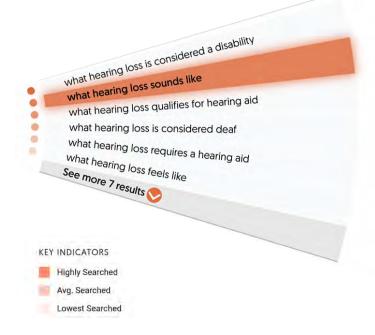

## Leveraging Answer the Public

WHAT

depending on type and degree. Difficulty with high frequencies, such as bird songs or consonants in

-41 ?~~ What does Hearing Loss **Sound Like Reduced Volume** People with hearing loss often find that

sounds are quieter than they used to be, even if they're speaking at a regular volume.

-12-24 What does Hearing Loss Sound Like?

**Tinnitus** Some hearing loss is accompanied by tinnitus, a ringing, buzzing, or whistling noise in the ears that can interfere with other sounds.