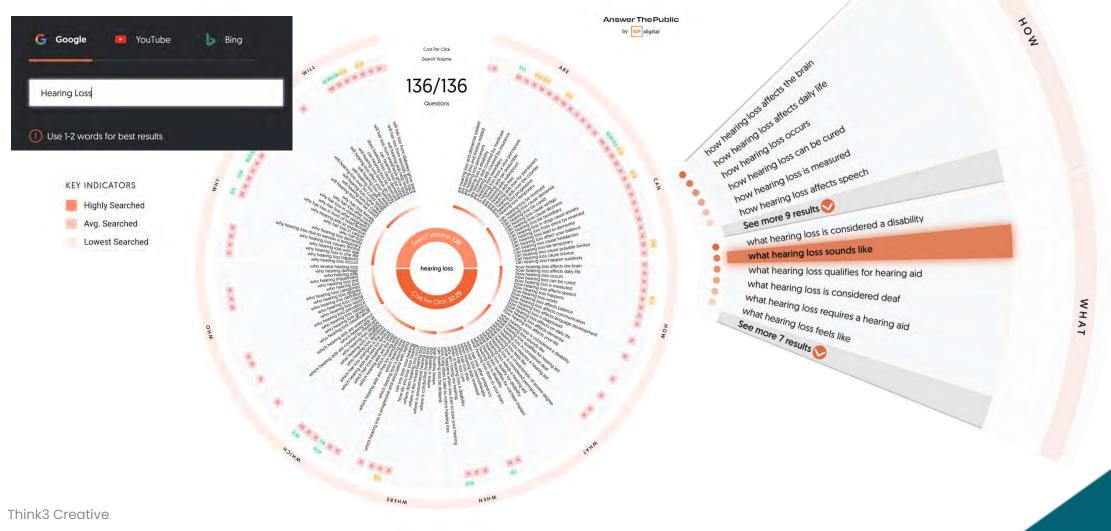

## Using Answer the Public

## Leveraging Answer the Public

WHAT

depending on type and degree. Difficulty with high frequencies, such as bird songs or consonants in

-41 ?~~ What does Hearing Loss **Sound Like Reduced Volume** People with hearing loss often find that

sounds are quieter than they used to be, even if they're speaking at a regular volume.

-12-24 What does Hearing Loss Sound Like?

**Tinnitus** Some hearing loss is accompanied by tinnitus, a ringing, buzzing, or whistling noise in the ears that can interfere with other sounds.